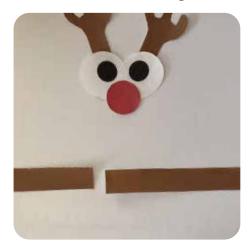

Step 4. Glue the two strips together.

Step 5. Create a ring to form a headband.

Step 6.
Glue the eyes/antlers
piece to the front of the
headband.