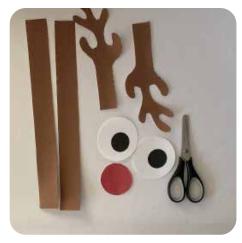

## **Instructions**

Step 1.
Print the template on heavy paper, get a pair of scissors and a glue.

Step 2. Cut out the individual pieces.

Step 3.
Glue the eyes onto the antlers and then glue the nose between the eyes.