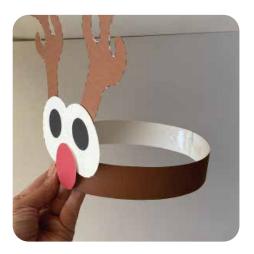

## **Instructions**

Step 1.
Print the template on heavy paper, get a pair of scissors and a glue.

Step 2. Cut out the individual pieces.

Step 3.
Glue the eyes onto the antlers and then glue the nose between the eyes.

Step 4. Glue the two strips together.

Step 5. Create a ring to form a headband.

Step 6.
Glue the eyes/antlers
piece to the front of the
headband.