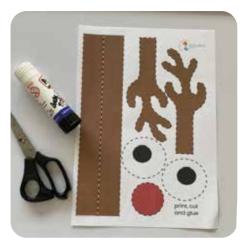

## **Instructions**

Step 1.
Print the template on heavy paper, get a pair of scissors and a glue.

Step 2. Cut out the individual pieces.

Step 3.
Glue the eyes onto the antlers and then glue the nose between the eyes.