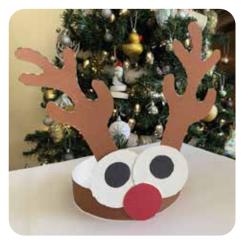

## **Instructions**

Step 1.
Print the template on heavy paper, get a pair of scissors and a glue.

Step 2. Cut out the individual pieces.

Step 3.
Glue the eyes onto the antlers and then glue the nose between the eyes.

Step 4. Glue the two strips together.

Step 5. Create a ring to form a headband.

Step 6.
Glue the eyes/antlers
piece to the front of the
headband.