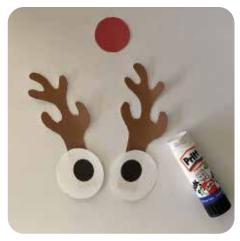

## **Instructions**

Step 1.
Print the template on heavy paper, get a pair of scissors and a glue.

Step 2. Cut out the individual pieces.

Step 3.
Glue the eyes onto the antlers and then glue the nose between the eyes.