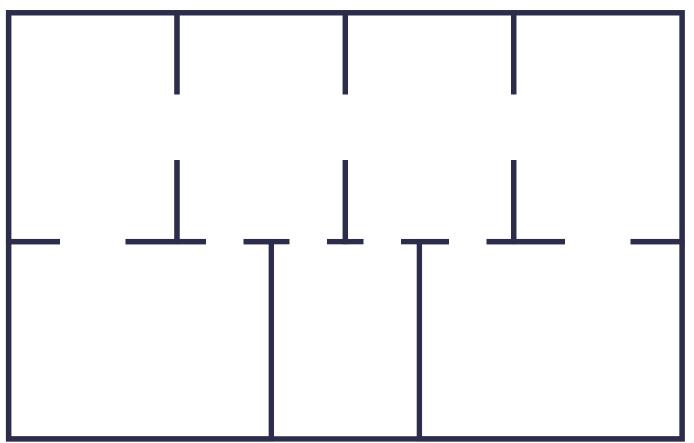

# Maze Puzzle!

Mazes are great fun and they help to develop logical thinking. These drawings show building floor plans where the gaps are doors.

- 1) Can you move through the building visiting all of the rooms? You must visit each room once and only once and you cannot double back on yourself!
- 2) Can you go through every door once and only once?

Dont worry if you make a mistake, wipe it clean and try again!

#### Level 2

You can find more at www.mathsweek.ie