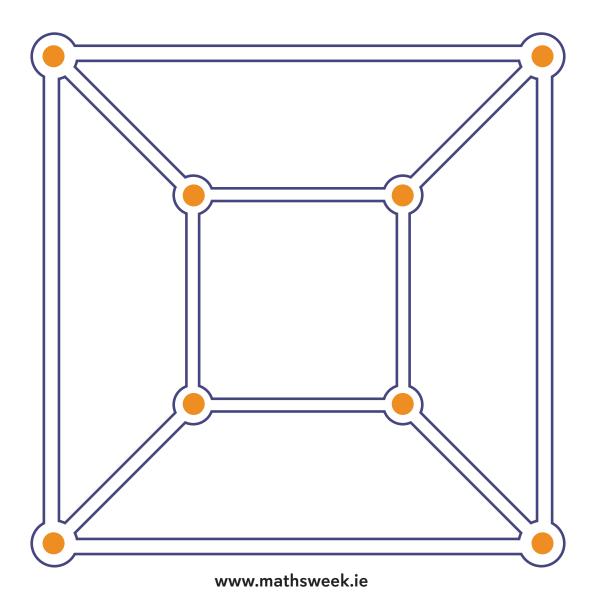

# Icosian Warm up!

This puzzle shows a number of dots (towns) and lines between them (roads). Pick a dot on the maze, and try and find a path that goes through all the other dots on the maze, once and only once, and return to the point you started on. You can't travel the same path or visit the same town twice. Good luck!